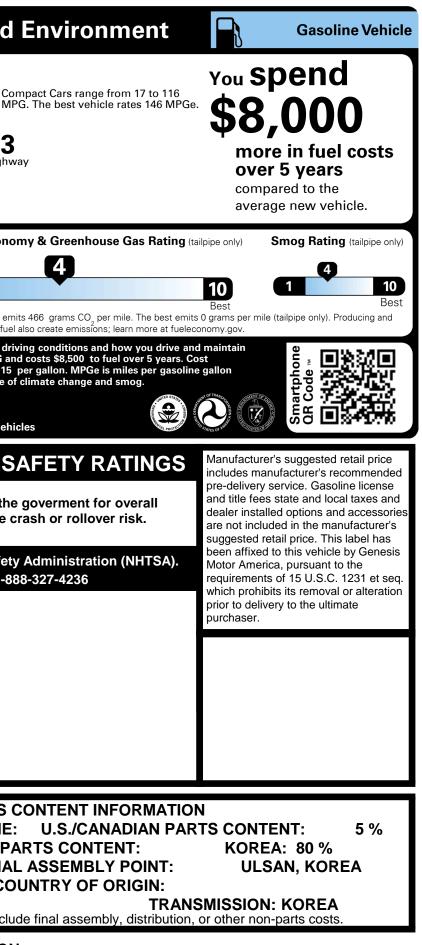

| EPA<br>DOT | Fue                        | el Ec                 | ond      | omy                   | y ar                    | nd                    |
|------------|----------------------------|-----------------------|----------|-----------------------|-------------------------|-----------------------|
|            | Fuel E                     | conom                 | ıy       |                       |                         |                       |
|            | 1                          |                       |          | MF                    | <b>'</b> G              | Co<br>MF              |
|            |                            | J                     |          | 17                    |                         | 23<br><sup>ighw</sup> |
|            |                            | ed city/hw<br>gallons | ,        | city                  | h                       | ighw                  |
|            | 0.0                        | galions               | per 100  | miles                 |                         |                       |
| Annu       | ial fue                    | el CC                 | ost      |                       | Fuel Ec                 | ono                   |
| _          | 3,                         |                       |          |                       | 1                       |                       |
| Ψ          | J                          | JU                    |          | Т                     | his vehic<br>istributin |                       |
| your veh   | esults will<br>icle. The a | average n             | ew vehi  | asons, i<br>icle gets | includin<br>s 29 MF     | g driv<br>PG an       |
| equivale   | es are base<br>nt. Vehicle | e emissio             | ns are a | signific              | cant cau                |                       |
|            | e persona                  |                       |          |                       |                         | vehi                  |
| GO         | VERI                       | NME                   | NT       | 5-S <sup>-</sup>      | ΓAR                     | S                     |
|            | s vehic                    |                       |          |                       |                         |                       |
|            |                            | e score,              |          |                       |                         |                       |
| Sour       | ce: Nat                    |                       |          |                       |                         |                       |
|            |                            | www                   | .safe    | rcar.g                | ov or                   | 1-88                  |
|            |                            |                       |          |                       |                         |                       |
|            |                            |                       |          |                       |                         |                       |
|            |                            |                       |          |                       |                         |                       |
|            |                            |                       |          |                       |                         |                       |
|            |                            |                       |          |                       |                         |                       |
|            |                            |                       |          |                       | PART                    | S (                   |
| -          |                            | -                     |          |                       |                         |                       |
|            | R SOU<br>R THI             |                       |          |                       |                         | NAI                   |
|            |                            | ENGI                  |          |                       |                         | CO                    |
| GENE       | Note                       | E Parts               |          |                       |                         |                       |
| O LINE     |                            |                       |          | . 501                 |                         |                       |