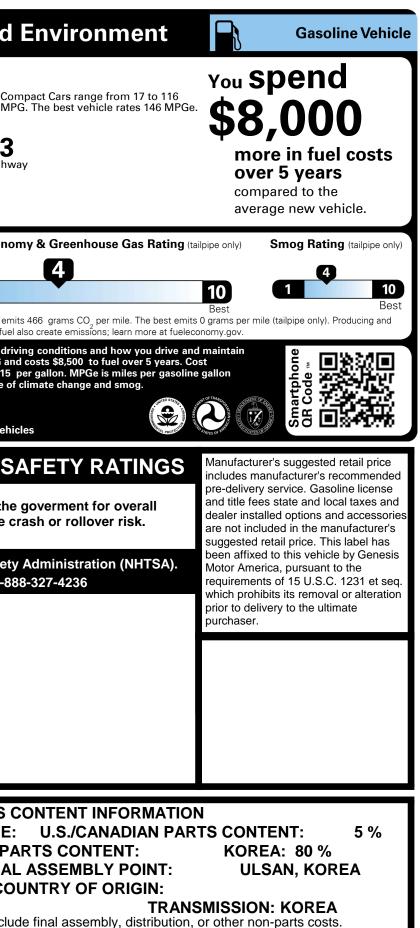

| DOT                  | Fue                     | el EC                    | onc                  | omy                                      | ang                       |
|----------------------|-------------------------|--------------------------|----------------------|------------------------------------------|---------------------------|
|                      | Fuel E                  | Econon                   | ny                   |                                          |                           |
|                      |                         |                          |                      | MPG                                      | Co<br>MF                  |
|                      | combin                  | ed city/hv               | NY                   | <b>17</b>                                | 23                        |
|                      |                         | gallons                  | •                    | •                                        |                           |
|                      |                         |                          |                      | Fue                                      | l Econo                   |
|                      |                         |                          |                      |                                          |                           |
| \$                   | 3,                      | 30                       | <b>0</b>             | This y                                   | vehicle em                |
| Actual re            | sults will              | vary for                 | many re              | distrik<br>asons, incl                   | outing fuel<br>uding driv |
| estimate<br>equivale | s are bas<br>nt. Vehicl | ed on 15,0<br>le emissio | 000 mile<br>ns are a | cle gets 29<br>s per year<br>significant | at \$ 4.15<br>cause of    |
|                      |                         |                          |                      | and comp                                 |                           |
|                      |                         |                          |                      | 5-STA                                    |                           |
|                      |                         |                          |                      | en rated                                 |                           |
|                      |                         |                          |                      | al crash                                 |                           |
| Sour                 | ce: Na                  |                          |                      | y Traffic<br>rcar.gov                    |                           |
|                      |                         | W W V                    | v.Salei              | car.gov                                  | 01 1-00                   |
|                      |                         |                          |                      |                                          |                           |
|                      |                         |                          |                      |                                          |                           |
|                      |                         |                          |                      |                                          |                           |
|                      |                         |                          |                      |                                          |                           |
|                      |                         |                          |                      |                                          | _                         |
|                      |                         |                          |                      | IS CAR                                   |                           |
|                      |                         | URCES                    |                      | FOREI<br>::                              | FINA                      |
|                      |                         |                          |                      | OREA                                     |                           |
|                      | Note                    | e: Parts                 | conter               | nt does n                                | ot inclu                  |
|                      |                         |                          |                      |                                          |                           |